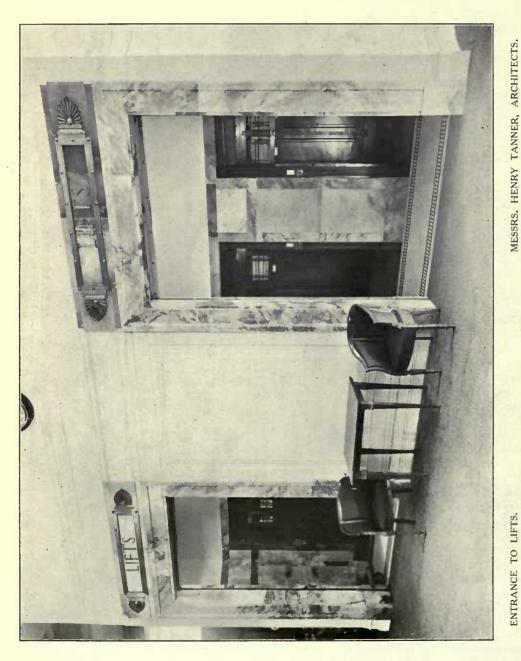

### MODERN BUSINESS PREMISES.

|                                                            | PAGE     |                                                  | PAGE                       |
|------------------------------------------------------------|----------|--------------------------------------------------|----------------------------|
| FRASER, PERCIVAL M., II, New Court, Lincoln's Inn Fields,  |          | TANNER, MESSRS. HENRY, 12, Regent Street, S.W.   |                            |
| W.C.1.                                                     |          | Main Entrance Front Detail Elevation             | 48~49                      |
| The Mill, Erith, Kent                                      | 26       | Ground Floor Plan                                | 50                         |
| GOLDSMITH, F. T. W., & WESTBVE, I, Verulam Buildings,      |          | Plans of Details                                 | 51                         |
| W.C.r.                                                     |          | Sections C.D. and A.B., Half-inch Detail, Centre |                            |
| Norway House, S.W.: Main Entrance                          | I        | Bay, Regent Street                               | 52-55                      |
| ,, Interior of Vestibule                                   | 4        | Half-inch Detail of Second Bay                   | 54                         |
| HAMP, STANLEY (Collcutt & Hamp), 20, Red Lion Square, W.C. |          | North Block Details, Fourth Floor                | 55                         |
| Nos. 2 and 4, St. Mary Axe, E.C.3: Interior Hall           | 16       | Library Detail                                   | 50                         |
| ,, Interior Hall                                           | 17       | Restaurant Detail                                | 55<br>56<br>57<br>57<br>61 |
| Halmle & Corbett, New York, and Bush House, Aldwych.       |          | Half-inch Detail of Pavilion on Regent St. Front | 57                         |
| Bush House, Aldwych, International Sales Building          | 2-3      | Entrance to Lifts                                | 01                         |
| Jones, Campbell, Son & Smithers, 9, Dowgate Hill, E.C.     |          | Main Staircase                                   | 61                         |
| New Premises, King William Street                          | 28       | Sections through Regent Street and Argyll Place  |                            |
| New Bank in Euston Road                                    | 64       | Elevations                                       | 62-65                      |
| Prince's House, Kingsway                                   | 29       | TREHEARN & NORMAN, Winsor House, Kingsway, W.C.  |                            |
| NIVEN & WIGGLESWORTH, 7, John Street, Bedford Row, W.C.    |          | Africa House, Kingsway: Main Entrance            | 6                          |
| Swedish Chamber of Commerce                                | 32       | ,, ,, Vestibule                                  | 7                          |
| RICHARDSON & GILL, 41, Russell Square, W.C.                | 10.00    | ,, ,, Main Facade                                | 8-9                        |
| Moorgate Hall Main Entrance Detail                         | 18       | ,, ,, Elevation                                  | 10                         |
| TANNER, MESSRS. HENRY, 12, Regent Street, S.W.             |          | " " Elevation                                    | II                         |
| Dickens & Jones' New Premises, Regent Street, W            | 33       | " " Detail                                       | 12-15                      |
| Detail                                                     | 34       | ,, ,, Back Elevation                             | 14                         |
| Side Entrance                                              | 35<br>36 | ", ", Third Floor Plan                           | 15                         |
| Front Elevation                                            | 36       | " " Ground Floor Plan                            | 20-21                      |
| Main Entrace to Regent Street                              | 37       | " " Detail                                       | 24-25                      |
| Ground Floor, Interior View                                | 38       | WALLIS. GILBERT & PARTNERS, 29, Roland Gardens,  |                            |
| Typical Sales Department                                   | 39       | Gloucester Road, W.                              |                            |
| Typical Sales Department                                   | 40       | General Electric Co., Witton, Birmingham—        |                            |
| Ladies Waiting Lounge                                      | 41       | Main Entrance                                    | 19                         |
| Back Elevation in Argyll Street                            | 42-43    | Administrative Office                            | 22                         |
| Elevation to Argyll Place                                  | 44       | Entrance Hall                                    | 25                         |
| Elevation to Little Argyll Street                          | 45       | Barker & Dobson, Liverpool                       | 27                         |
| Section on Line DD                                         | 46       | WILLS, F. R. GOULD                               |                            |
| Section AA                                                 | 47       | The Commercial Bank, Gracechurch Street, E.C     | 50-51                      |
|                                                            |          |                                                  |                            |